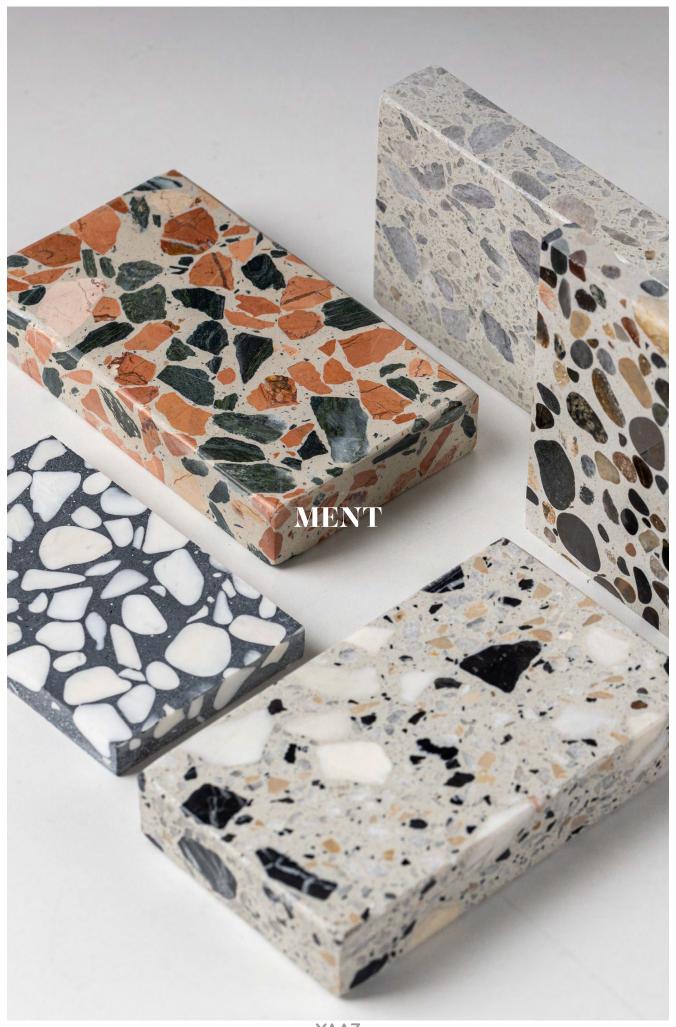

# **MENT**

High-strength terrazzo plates produced with the highest quality natural stones.

A first-class appearance is obtained with homogeneous color and aggregate distribution on large surfaces.

Ment plates provide wide possibilities for different designs in spaces with the resistance to color fading and unlimited color and a wide variety of dimensions, especially for outdoor use.

## Reaction to Fire Class A1

In terms of sustainability, the water used in Ment production is recycled and recycled again. Precast is made of natural aggregates. It provides heat and energy saving with its long-term thermal heat retention and slow release feature in the areas where it is used.

In Yaaz Ment products, epoxy synthetic resin is used as "binder" instead of cement. Therefore, it is not easily stained in daily use.