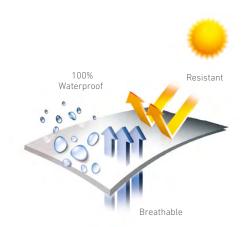

## PROTECTIVE COVER

Lightweight and compact
The best of technology to make your life on board easier
100% waterproof yet remaining fully breathable
Total protection against UVBs