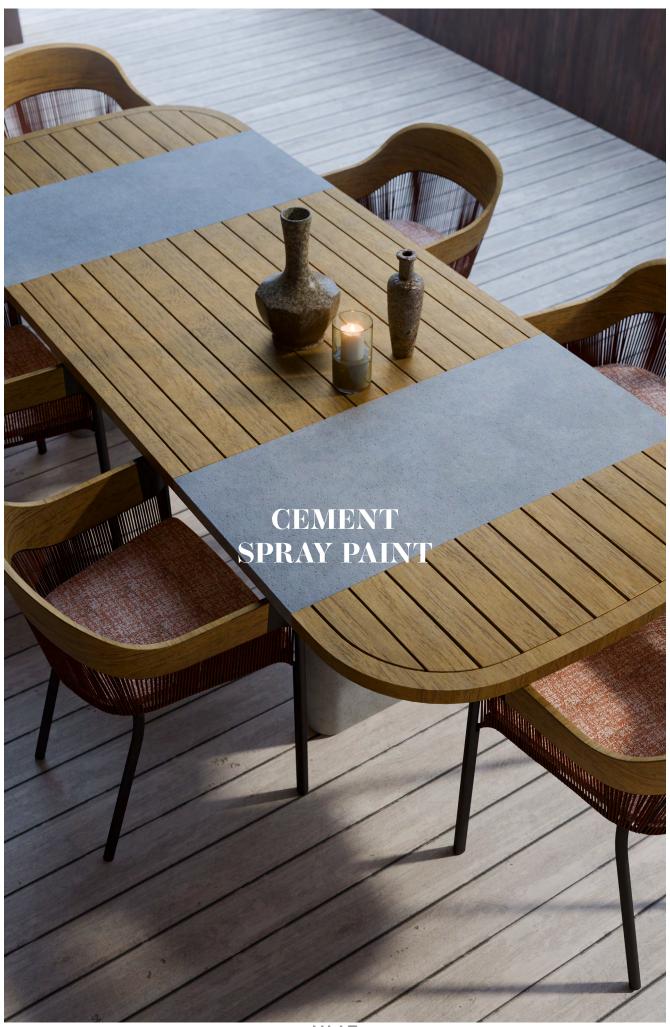

## **CEMENT SPRAY PAINT**

The stone effect paint collection, developed with the cement spraying method, offers a great alternative for aesthetic surfaces in outdoor products.