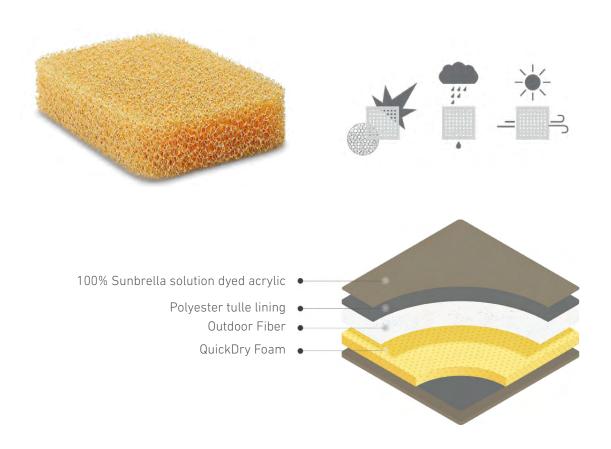

## QUICK DRY

#### **Open-Cell Technology**

 $The \ main \ feature \ that \ distinguishes \ FoamDry \ from \ normal \ sponges \ is \ its \ unique \ open \ pore \ cell \ structure.$ 

With this structure we call Open-Cell, it has superior outdoor material properties unlike other sponges.

Cushions and pillows designed for outdoor furniture are only as good as the materials that go into them. Because, depending on where they are used, they will be exposed to rain, slush, wet swimsuits or moist beach towels. In products using a normal upholstery sponge, even if a premium acrylic cover is used that is the most weatherproof, you cannot prevent some water from entering through seams and zippered covers. As a result, the sponge filling of your upholstery should not only retain its shape and comfort level, but also be able to dry quickly and not be damaged by moisture. In this respect, FoamDry / Open-Cell has a superior performance. FoamDry's wide, open pores allow water to be evacuated very quickly and fresh air circulates freely and continuously inside.

Moreover, FoamDry is an antimicrobial technology. It is protected against mold and fungus.

Foam Dry is an innovative open-cell technology that allows for quick and efficient moisture management. Its unique design promotes air flow and evaporation, which helps to prevent the growth of mold, mildew, and bacteria. FOAM DRY is ideal for a furniture cushions. Its breath able and moisture-wicking properties provide superior comfort and hygiene, making it a popular choice for consumers and manufacturers alike.