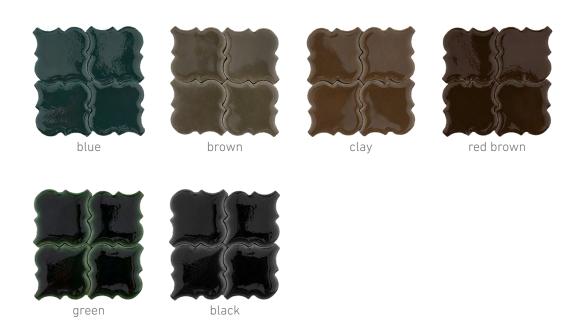

wear and damage caused by the user's own negligent actions are not covered by the warranty.



# **CAUTION**

All of our products have been carefully manufactured, packaged and transported. However, if you receive the products and find that they do not meet the standard quality, please keep these guidelines in mind:

- Transport damage: Must be noted immediately and in detail on the CMR document. Complaints regarding transport damage will not be accepted if not mentioned in the CMR document!
- Product defects: must be notified in writing within 5 days after receipt of the goods. After this period, complaints can no longer be accepted.
- An exact colour match with the colours shown in the catalogue, colour swatches and between deliveries is not guaranteed.

# YAAZ PORCELAIN COLOR OPTIONS





## PERFORATED SHEET

Our perforated sheets made of aluminium are shaped by CNC machines in our factory with patterns specially designed for YAAZ.



#### Cleaning and Handling Instructions

For regular cleaning, wipe aluminium furniture with a soft cloth or sponge and a mild detergent solution. Avoid using steel wool or abrasive cleaners as they may scratch the aluminium surface. Rinse the furniture thoroughly with clean water and dry with a clean, dry cloth. To avoid damages such as dents and scratches on the surface of the product, use aluminium polish.



#### **Guarantee**

Warranty period for Perforated Sheet parts and frames used in YAAZ products:

- 2 years for home use.
- It is 1 years for use in human-intensive areas such as restaurants, hotels, cafes, etc.

This warranty peri