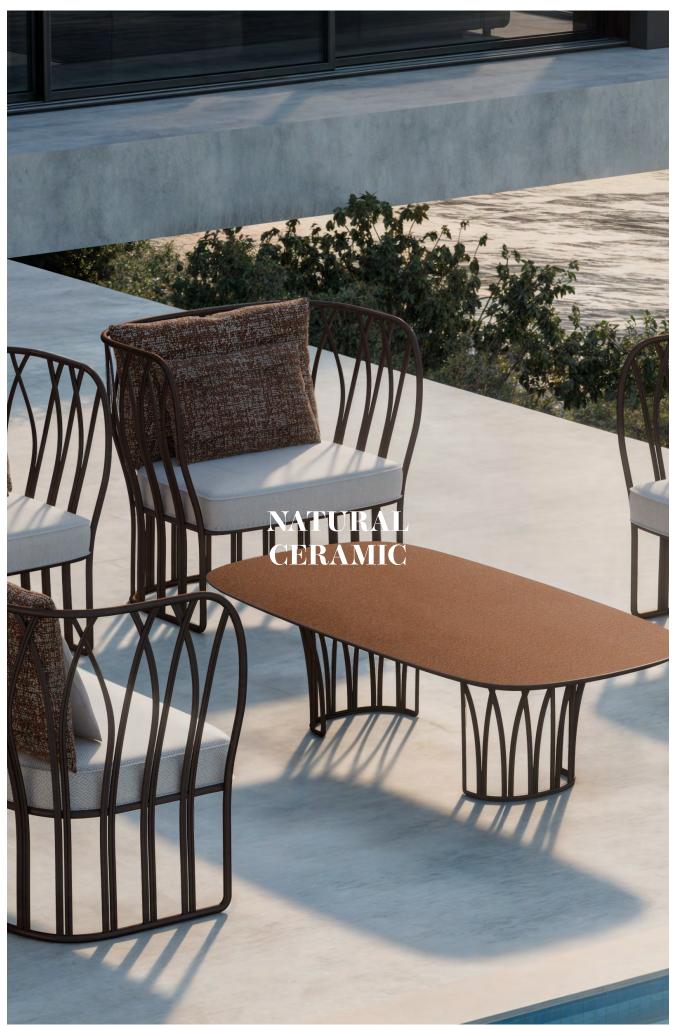

## NATURAL CERAMIC

Opaque and with a tactile quality, this surface has a slightly burnished look that makes it soft and inviting. Particular care in the selection of high quality raw materials creates a surface with delicate coloured effects and with the extraordinary illusion of depth.

# YAAZ NATURAL CERAMIC COLOR OPTIONS

This material was used in the Koru Collection.