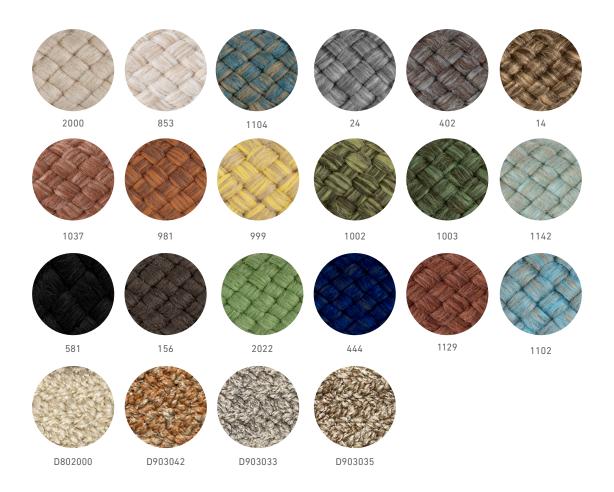

*

Do not stack and transport.

Do not carry by the ropes.

Carry the product by holding it from the frame.







All of our products have been carefully manufactured, packaged and transported. However, if you receive the products and find that they do not meet the standard quality, please keep these guidelines in mind:

- Transport damage: Must be noted immediately and in detail on the CMR document. Complaints regarding transport damage will not be accepted if not mentioned in the CMR document!
- Product defects: must be notified in writing within 5 days after receipt of the goods. After this period, complaints can no longer be accepted.
- An exact colour match with the colours shown in the catalogue, colour swatches and between deliveries is not guaranteed.

# YAAZ ROPES COLOR OPTIONS











# SUNBRELLA FABRICS

Outdoor fabrics made of acrylic fibre are strong. They are more resistant to both weather conditions and handling faults such as mould, scuffing and tearing. This is especially important for outdoor upholstery in active residential and commercial applications. Before weaving, the acrylic fabric yarns are solution dyed. This allows the fabric to retain its colour longer, even when exposed to direct sunlight. In addition to water repellency, acrylic fabrics are more breathable than other options, allowing the fabric to stay cooler in hot weather.

Sunbrella acrylic fabrics are considered premium for outdoor textiles.

Especially in terms of UV protection, Sunbrella is long-lasting compared to its counterparts and therefore offers long-term savings.



Tradition