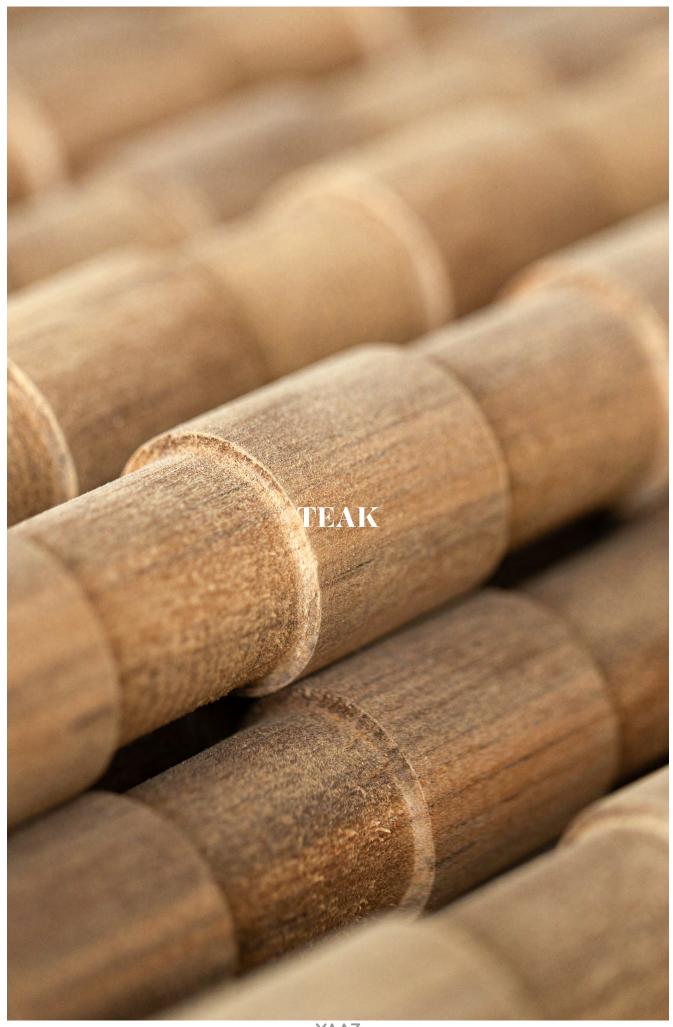

# **TEAK**

Teak wood is particularly well suited for outdoor use due to its durability, robustness and strength. The natural teak blocks we import from Mynmar are processed in our factory for all stages until they become products.