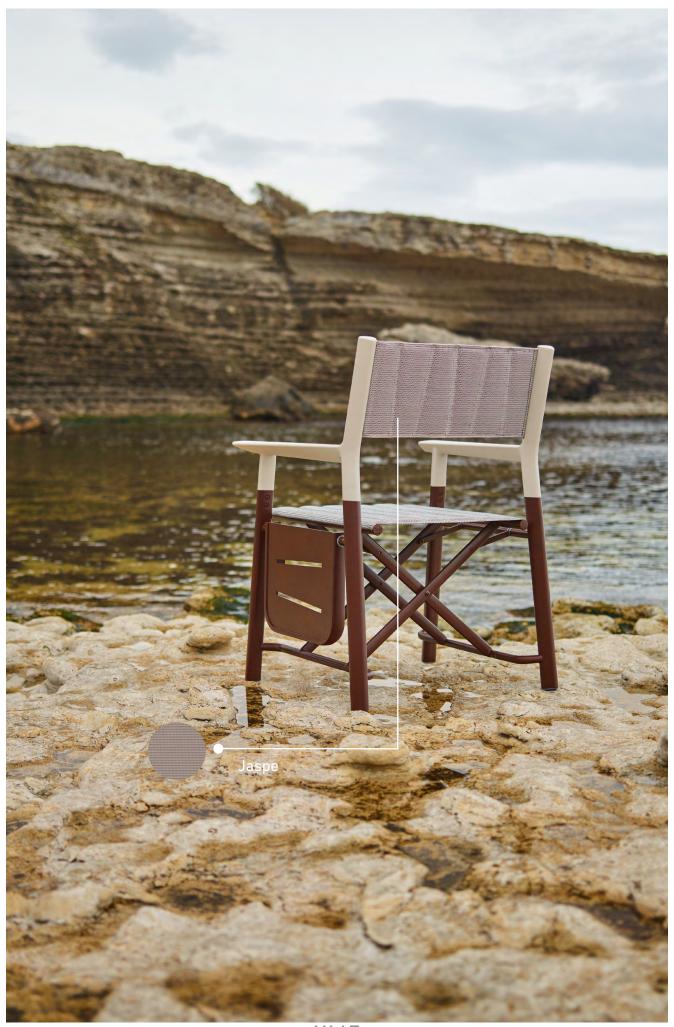

# SERGE FERRARI ELIOS SLING COLOR OPTIONS

These slings are only used for DEDIM and SAYE collection.