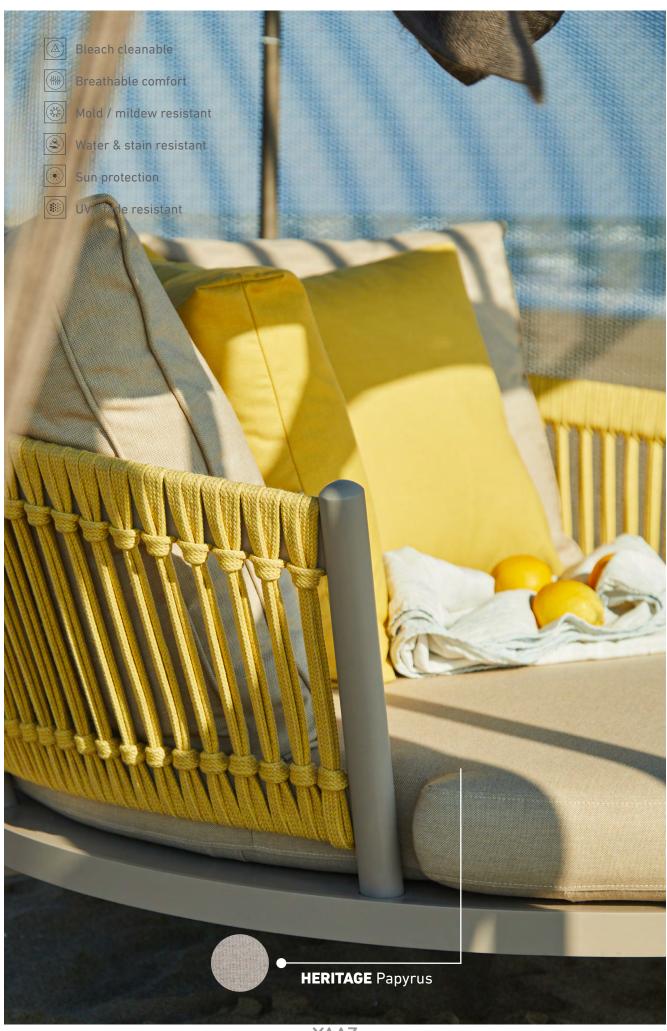

# SUNBRELLA FABRICS

Outdoor fabrics made of acrylic fibre are strong. They are more resistant to both weather conditions and handling faults such as mould, scuffing and tearing. This is especially important for outdoor upholstery in active residential and commercial applications. Before weaving, the acrylic fabric yarns are solution dyed. This allows the fabric to retain its colour longer, even when exposed to direct sunlight. In addition to water repellency, acrylic fabrics are more breathable than other options, allowing the fabric to stay cooler in hot weather.

Sunbrella acrylic fabrics are considered premium for outdoor textiles.

Especially in terms of UV protection, Sunbrella is long-lasting compared to its counterparts and therefore offers long-term savings.

Traditional dyeing processes only leave color on the surface of fiber, so they easily fade. Sunbrella fibers are saturated to the core with highly UV-stable pigments, making Sunbrella fabrics resistant to fading and the degrading effects of sunlight.

All Sunbrella fabrics are engineered to resist mold and mildew. Should exposure to dirt and debris cause mold and mildew to occur, all Sunbrella fabrics can be easily and safely cleaned with bleach.