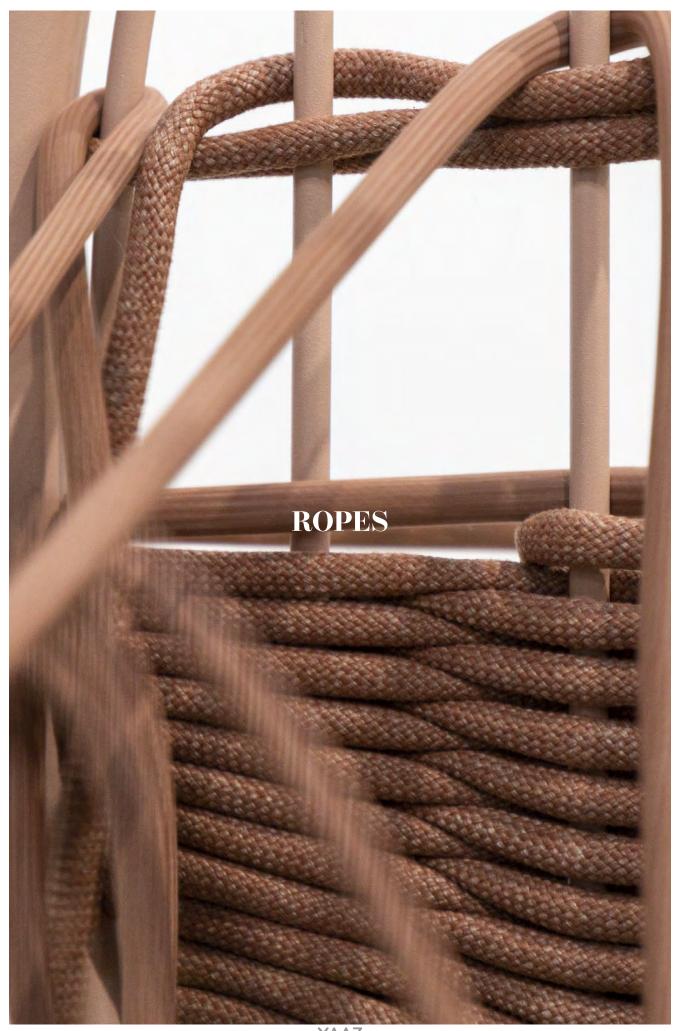

# YAAZ ROPES

We have created a vibrant collection using our YAAZ ROPES.

YAAZ ropes are produced from raw materials with OEKO-TEX, SGS and UKAS International quality certificates, with proven strength, high resistance to all weather conditions and UV colour fastness.

Our design team has carefully selected and produced a colour palette that can be easily combined with our aluminium frame colours.

- \* Outdoor furniture ropes made of durable acrylic-based raw materials provide superior protection against the sun's harmful rays and harsh weather conditions
- \* The UV resistance and color fastness of the used products are regularly tested in accordance with ISO 105-B04 standards.
- \* With a wide range of colors, outdoor furniture threads perfectly cater to your design needs.