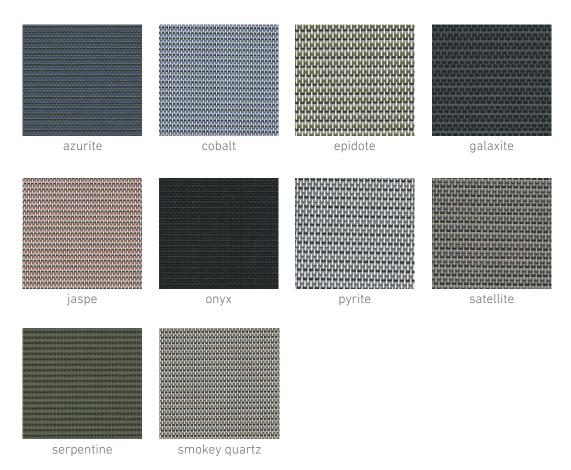

# SERGE FERRARI ELIOS SLING COLOR OPTIONS

These slings are only used for DEDIM and SAYE collection.